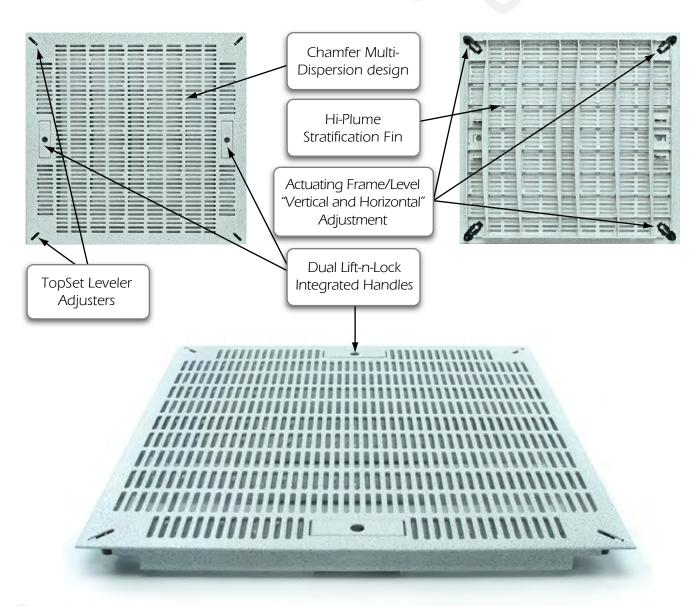

## SLOTTED ICE™ AIRFLOW PANEL

Medium to Heavy Load Ratings Available Fit-All Design fits all floor systems

## INDUSTRY LEADING DATA CENTER AIR UTILIZATION EFFECIENCY (AUE)

Triad's ICE™ Airflow Panel systems are the ideal solution for data center, server farm and hot spot cooling. Triad's patented & patent pending High Density Airflow Panel delivers 2-3 times more CFM than industry standard perforated airflow panels. This heavy duty steel airflow panel features between 1500 to 4000 lbs. load rating, a hardened textured finish with optional built in actuating frame levelers and integrated panel handles. Triad's Patented Fit-All design will fit into most existing raised access floor systems providing the most flexible and low maintenance raised access floor system in the industry.

| PANEL TYPE                                             | MODEL                                                                                                                                                                                                                                                                                      | LOAD RATING                                                                                        | AVAILABLE FEATURES                                                                                                                    | COMPATIBILITY                                                    |
|--------------------------------------------------------|--------------------------------------------------------------------------------------------------------------------------------------------------------------------------------------------------------------------------------------------------------------------------------------------|----------------------------------------------------------------------------------------------------|---------------------------------------------------------------------------------------------------------------------------------------|------------------------------------------------------------------|
| Slotted Airflow                                        | Imperial 15TSS 30TSS 40TSS Metric 15TSM 30TSM 40TSM                                                                                                                                                                                                                                        | *Using APOTH conversion 1500 lbs 3000 lbs 4000 lbs  *Using APOTH conversion 680 kg 1360 kg 1493 kg | Dual Handles Horizontal & vertical levelers Size: 24" x 24" 600 x 600 mm OPTIONS: Row Damper OPD Damper PowderPlate finish (8 colors) | Available in both<br>Imperial and Metric Sizes<br>Fit-All System |
| OPTIONAL ACCESSORIES                                   | DESCRIPTION                                                                                                                                                                                                                                                                                |                                                                                                    |                                                                                                                                       | COMPATIBILITY                                                    |
| Lift-N-Lock®                                           | Lift-N-Lock dual security assemblies provide restricted access from top or bottom panel removal to approved personnel only.                                                                                                                                                                |                                                                                                    |                                                                                                                                       | Fits all Triad Panels                                            |
| Individual Air Baffle                                  | Baffles are available in full row length or half length. Snap in & out.                                                                                                                                                                                                                    |                                                                                                    |                                                                                                                                       | Fits all Triad Panels                                            |
| Slide Damper                                           | Slide damper mounts the same as OPD and adjusts by use of screw driver from top surface. Like all slide dampers airflow restricted up to 50% even in full open position.                                                                                                                   |                                                                                                    |                                                                                                                                       | Fits all Triad Panels                                            |
| Opposed Blade Damper                                   | Opposed Blade Damper may be field or factory mounted by crimping tab into frame insert.  Damper is adjusted from top surface by engaging screw driver into rotating adjuster and adjusting to desired setting. Opposed Blade damper restricts less than 10% airflow in full open position. |                                                                                                    |                                                                                                                                       | Fits all Triad Panels                                            |
| TRIAD STATIC DISSAPATIVE TEXTURED POWDERPLATE COATINGS |                                                                                                                                                                                                                                                                                            |                                                                                                    |                                                                                                                                       |                                                                  |